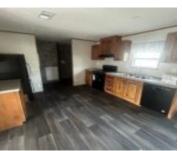

The Price of the Home is \$106,900 w/Setup and Transportation the Price\$152,900 Introducing "The Earnhardt" from Live Oak Classic's Superstars Runner Series, a classic model for the year 2024. This home boasts 4 bedrooms and 2 bathrooms within its spacious 1,560 square feet of living space, with dimensions of approximately 28×56 feet. Upon entering "The [...]

## **Building Details**

Floor covering: Carpet, Linoleum/vinyl