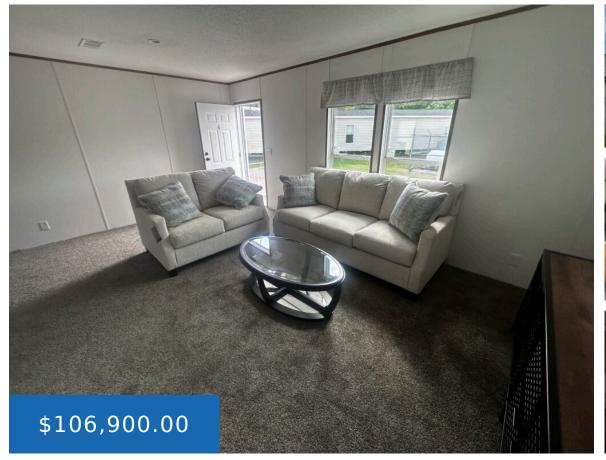

The Price of the Home is \$106,900 w/Setup and Transportation the Price\$152,900 Introducing "The Earnhardt" from Live Oak Classic's Superstars Runner Series, a classic model for the year 2024. This home boasts 4 bedrooms and 2 bathrooms within its spacious 1,560 square feet of living space, with dimensions of approximately 28×56 feet. Upon entering "The [...]

- 4 beds
- 2 baths
- Double Wide
- 1560 sq ft