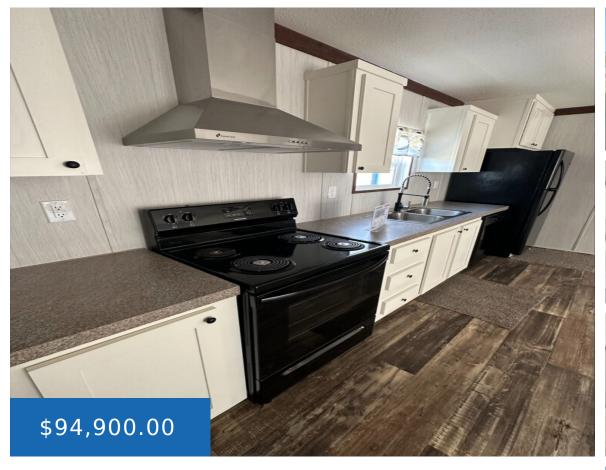

## **HAMILTON ELITE**

https://floridaprohomes4u.com

The Price of the Home is \$94,900 w/Setup and Transportation the Price\$140,900 Introducing "The Hamilton Elite" Double Wide—a spacious 3-bedroom, 2-bathroom home spanning 1,144 square feet, expertly crafted by Live Oak Homes. This two-section Ranch-style residence is part of the Suwannee Valley Series, offering real wood cabinet doors, elegant crown molding, and a host of [...]