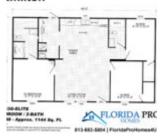

## **HAMILTON ELITE**

https://floridaprohomes4u.com

The Price of the Home is \$94,900 w/Setup and Transportation the Price\$140,900 Introducing "The Hamilton Elite" Double Wide—a spacious 3-bedroom, 2-bathroom home spanning 1,144 square feet, expertly crafted by Live Oak Homes. This two-section Ranch-style residence is part of the Suwannee Valley Series, offering real wood cabinet doors, elegant crown molding, and a host of [...]

- 3 beds
- 2 baths
- Double Wide
- 1144 sq ft

## **Floor Plans**