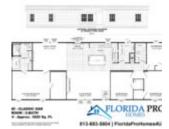

The Price of the Home is \$139,900 w/Setup and Transportation the Price\$185,900 Step into the lap of luxury with the Predator—a 4-bedroom, 2-bathroom marvel spanning 1,820 square feet. This exquisite abode boasts a Zargen Drawer System, blending style and functionality seamlessly. The kitchen is a chef's dream, complete with an island, recessed lighting, and an [...]

- 4 beds
- 2 baths
- Double Wide
- 1820 sq ft

## **Floor Plans**