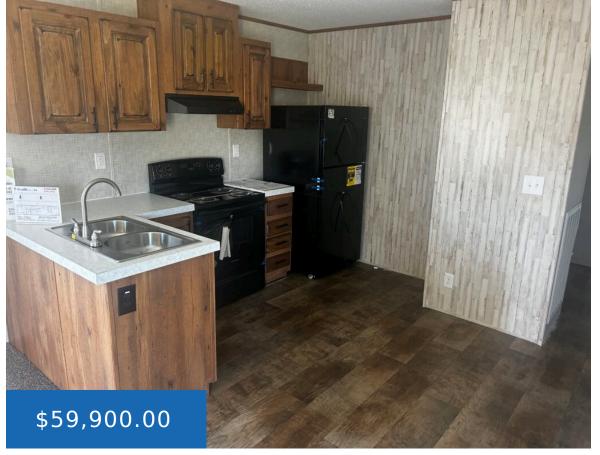

The Price of the Home is \$59,900 w/Setup and Transportation the Price\$96,900 Introducing "The T-Swift SS" by Live Oak Homes – a standout 2-bed, 2-bath, 728 sq ft manufactured home in the Super Stars Runner Series. Inside, discover clever space usage as the open-concept living area seamlessly connects to a well-appointed kitchen, creating an inviting [...]

- 2 beds
- 2 baths
- Single Wide
- 728 sq ft