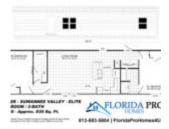

**YELLOW JACKET** https://floridaprohomes4u.com

**103 Hopewell** Manor Rd. Plant City, FL 33567



The Price of the Home is \$78,900 w/Setup and Transportation the Price\$115,900 Introducing "The Yellow Jacket" by Live Oak Homes, a delightful 2-bedroom, 2-bathroom home spanning 830 square feet. This single-section Ranch-style home is proudly part of the Suwannee Valley Series. "The Yellow Jacket" offers a cozy and well-planned layout, making it perfect for small [...]







• 2 beds

- 2 baths
- Single Wide
- 830 sq ft

# **Floor Plans**



### **Call us now**

Phone: (813) 683-5804 sales@floridaprohomes4u.com Email: Address: 103 Hopewell Manor Rd. Plant City, FL 33567



#### **llow Jacket**





## Call us now

Phone:(813) 683-5804Email:sales@floridaprohomes4u.comAddress:103 Hopewell Manor Rd. Plant City, FL 33567